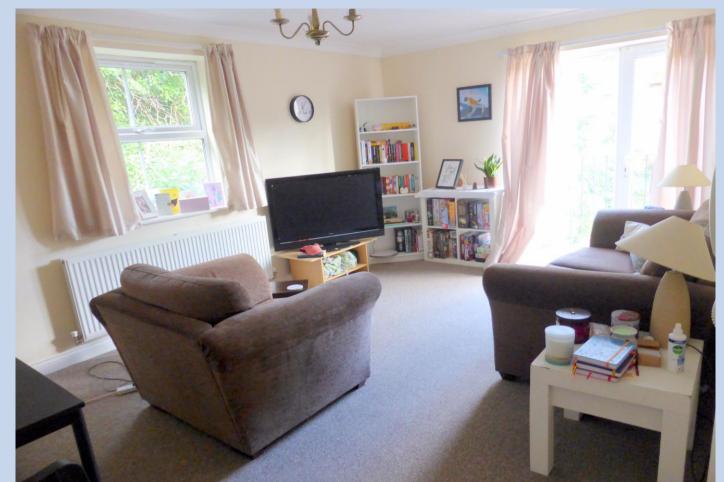

Executive Two Double Bedroomed First Floor apartment located within the highly regarded area of Eaglescliffe in a small secluded gated development walking distance to Yarm High Street. The property is neutrally decorated throughout and benefits from security entrance system on the communal front door, large storage cupboard in the hall, spacious lounge dining room with double doors to the rear with a Juliette balcony and another window to the side, 2 double bedrooms, kitchen with a range of wall and base units and integrated appliances. The bathroom has a WC, sink and a bath with power shower. Gas central heating and double glazing. Externally there are communal gardens and an allocated parking space.

Lounge

16' 4" x 11' 1" (4.97m x 3.38m)

Kitchen

8' 5" x 8' 0" (2.56m x 2.44m)

**Bedroom 1** 

16' 4" x 11' 1" (4.97m x 3.38m)

**Bedroom 2** 

12' 1" x 8' 0" (3.68m x 2.44m)