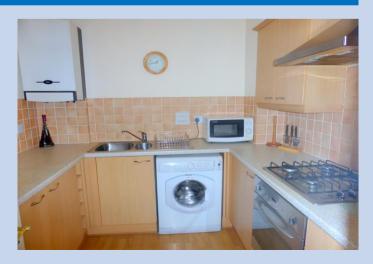

Executive Two Double Bedroomed First Floor apartment located within the highly regarded area of Eaglescliffe in a small secluded gated development walking distance to Yarm High Street. The property is neutrally decorated throughout and benefits from security entrance system on the communal front door, large storage cupboard in the hall, spacious lounge dining room with double doors to the rear with a Juliette balcony and another window to the side, 2 double bedrooms, kitchen with a range of wall and base units and integrated appliances. The bathroom has a WC, sink and a bath with power shower. Gas central heating and double glazing. Externally there are communal gardens and an allocated parking space.

Lounge

16' 4" x 11' 1" (4.97m x 3.38m)

Kitchen

8' 5" x 8' 0" (2.56m x 2.44m)

**Bedroom 1** 

16' 4" x 11' 1" (4.97m x 3.38m)

**Bedroom 2** 

12' 1" x 8' 0" (3.68m x 2.44m)