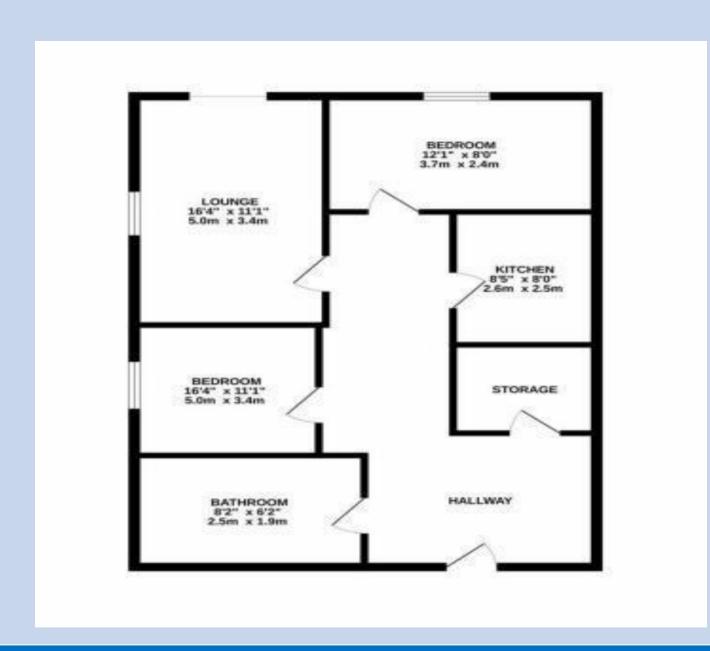

Lounge

16' 4" x 11' 1" (4.97m x 3.38m)

Kitchen

8' 5" x 8' 0" (2.56m x 2.44m)

**Bedroom 1** 

16' 4" x 11' 1" (4.97m x 3.38m)

**Bedroom 2** 

12' 1" x 8' 0" (3.68m x 2.44m)

**Bathroom** 

8' 2" x 6' 2" (2.49m x 1.88m)

House Clickers Ltd
Tel: 01642789649, enquiries@houseclickers.co.uk
www.houseclickers.co.uk