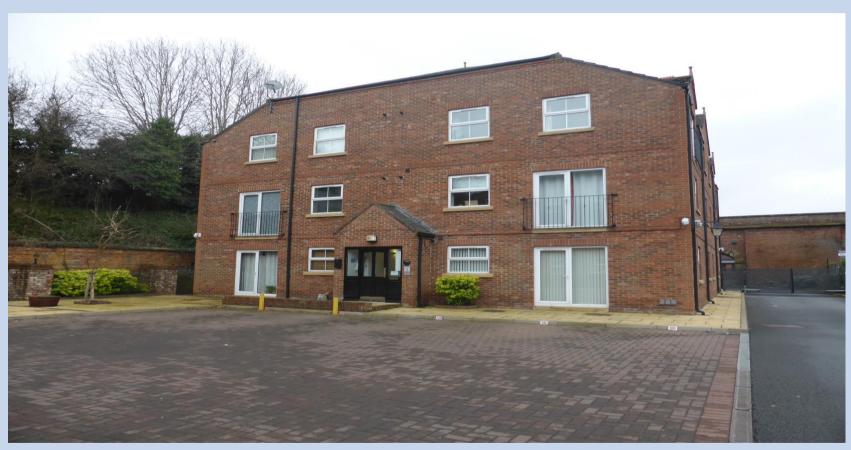

Executive Two Double Bedroomed First Floor apartment located within the highly regarded area of Eaglescliffe in a small secluded gated development walking distance to Yarm High Street. The property is neutrally decorated throughout and benefits from security entrance system on the communal front door, large storage cupboard in the hall, spacious lounge dining room with double doors to the rear with a Juliette balcony and another window to the side, 2 double bedrooms, kitchen with a range of wall and base units and integrated appliances. The bathroom has a WC, sink and a bath with power shower. Gas central heating and double glazing. Externally there are communal gardens and an allocated parking space.